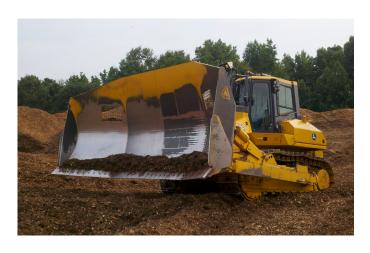

## **OVERVIEW**

**Dymax Woodchip Dozer U-Blades** move massive amounts of woodchips. Ideal for pushing woodchips at pulp and paper mills, they also work well for wood fuel power stations.

Featuring large wings and high capacities, woodchip blades maximize each dozing pass and provide high efficiency rates. Available wih optional operator visibility screen, or with solid moldboard group.

**Dymax Woodchip Dozer U-Blades** are available for Caterpillar, Komatsu, John Deere and Liebherr Crawler Dozer and Track Type Tractors, as well as certain model wheel dozers.

Building quality dozer blades is in our DNA – the Balderson family has been building dozer blades for more than 70 years.