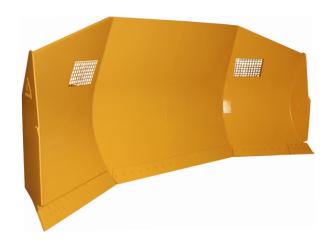

## **OVERVIEW**

**Dymax Woodchip Dozer U-Blades** move massive amounts of woodchips. Ideal for pushing woodchips at pulp and paper mills, they also work well for wood fuel power stations.

Featuring large wings and high capacities, woodchip blades maximize each dozing pass and provide high efficiency rates. Available wih optional operator visibility screen, or with solid moldboard group.

## **FEATURES AND SPECIFICATIONS**

- 30° wing angle.
- Includes replaceable OEM brand cutting edges.
- Fits factory outside mount push arms.
- Available with or without screen windows.
- Custom configurations available.