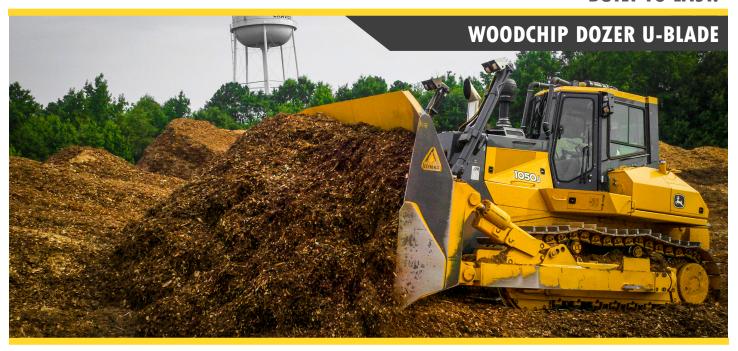

## **OVERVIEW**

**Dymax Woodchip Dozer U-Blades** move massive amounts of woodchips. Ideal for pushing woodchips at pulp and paper mills, they also work well for wood fuel power stations.

Featuring large wings and high capacities, woodchip blades maximize each dozing pass and provide high efficiency rates. Available wih optional operator visibility screen, or with solid moldboard group.

**Dymax Woodchip Dozer U-Blades** are available for Caterpillar, Komatsu, John Deere and Liebherr Crawler Dozer and Track Type Tractors, as well as certain model wheel dozers.

Building quality dozer blades is in our DNA – the Balderson family has been building dozer blades for more than 70 years.