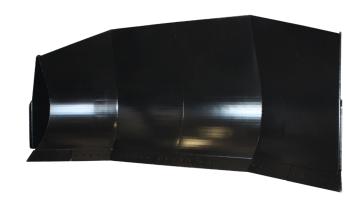

## **OVERVIEW**

**Dymax Woodchip Dozer U-Blades** move massive amounts of woodchips. Ideal for pushing woodchips at pulp and paper mills, they also work well for wood fuel power stations.

Featuring large wings and high capacities, woodchip blades maximize each dozing pass and provide high efficiency rates. Available wih optional operator visibility screen, or with solid moldboard group.

**Dymax Woodchip Dozer U-Blades** are available for Caterpillar, Komatsu, John Deere and Liebherr Crawler Dozer and Track Type Tractors, as well as certain model wheel dozers.

Building quality dozer blades is in our DNA – the Balderson family has been building dozer blades for more than 70 years.

## **FEATURES AND SPECIFICATIONS**

- 30° wing angle.
- Includes replaceable OEM brand cutting edges.
- Fits factory outside mount push arms.
- Available with or without screen windows.
- Custom configurations available.